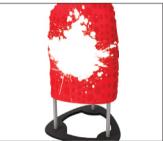

## **Triangle Tower Setup Instructions**

1. Extend and lock the support poles.

2. Place the 3 poles with the holes facing up.

3.Place counter top onto poles.Tap down with hand to secure.

4.Slide fabric graphic wrap onto hardware.Align seamto center of back of counter.

5. Feed the rubber profile in to the grove, the fabric seam make sure the fabric is even all around.

6. Make sure that where the zipper is vertical.

7. The zipper on the back is used to access in side the unit.