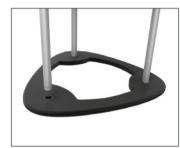

## **Triangle Tower Setup Instructions**

1. Extend and lock the support poles.

2. Place the 3 poles with the holes facing up.

3.Place counter top onto poles.Tap down with hand to secure.

4.Slide fabric graphic wrap onto hardware.Align seamto center of back of counter.