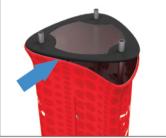

8. Now assemble the top 3 poles and make sure that they are secure.

9. Slide the plexiglass shelf in place, you need to press the locking buttons to lower them.

10. Enjoy.