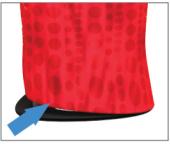

5. Feed the rubber profile in to the grove, the fabric seam make sure the fabric is even all around.

6. Make sure that where the zipper is vertical.

7. The zipper on the back is used to access in side the unit.