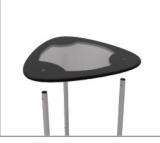

## **Triangle Tower Setup Instructions**

1. Extend and lock the support poles.

2. Place the 3 poles with the holes facing up.

3.Place counter top onto poles.Tap down with hand to secure.

4.Slide fabric graphic wrap onto hardware.Align seamto center of back of counter.