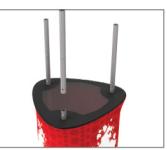

8. Now assemble the top 3 poles and make sure that they are secure.

9. Slide the plexiglass shelf in place, you need to press the locking buttons to lower them.

10. Enjoy.