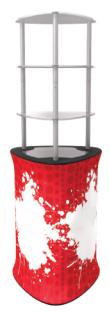

## **Triangle Tower Setup Instructions**

1. Extend and lock the support poles.

2. Place the 3 poles with the holes facing up.

3.Place counter top onto poles.Tap down with hand to secure.

4.Slide fabric graphic wrap onto hardware.Align seamto center of back of counter.

5. Feed the rubber profile in to the grove, the fabric seam make sure the fabric is even all around.

6. Make sure that where the zipper is vertical.

7. The zipper on the back is used to access in side the unit.

8. Now assemble the top 3 poles and make sure that they are secure.

9. Slide the plexiglass shelf in place, you need to press the locking buttons to lower them.

10. Enjoy.