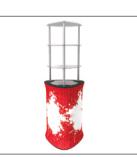

## **Triangle Tower Setup Instructions**

1. Extend and lock the support poles.

2. Place the 3 poles with the holes facing up.

3.Place counter top onto poles.Tap down with hand to secure.

4.Slide fabric graphic wrap onto hardware.Align seamto center of back of counter.

5. Feed the rubber profile in to the grove, the fabric seam make sure the fabric is even all around.

6. Make sure that where the zipper is vertical.

7. The zipper on the back is used to access in side the unit.