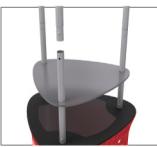

## **Triangle Tower Setup Instructions**

1. Extend and lock the support poles.

2. Place the 3 poles with the holes facing up.

3.Place counter top onto poles.Tap down with hand to secure.

4.Slide fabric graphic wrap onto hardware.Align seamto center of back of counter.

8. Now assemble the top 3 poles and make sure that they are secure.

9. Slide the plexiglass shelf in place, you need to press the locking buttons to lower them.

10. Enjoy.