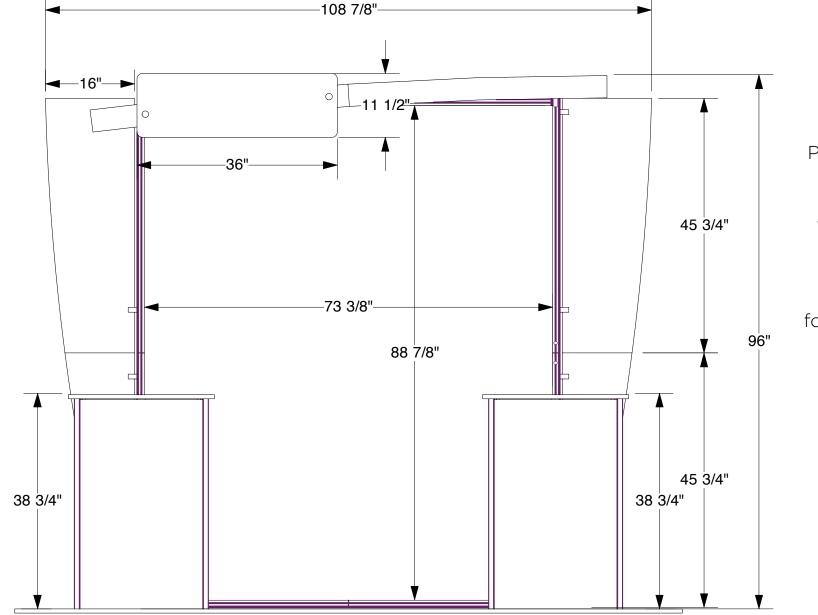

Backwall Graphic Size with Bleed: 75.375"W x 90.875"H

Final Backwall Graphic Size: 73.375"W x 88.875"H

**Wing Size (2):** 16"W x 45.75"H

Header Size: 36"W x 11.5"H

**Counter (2) Graphic Size:** 26.25"W x 38.75"H