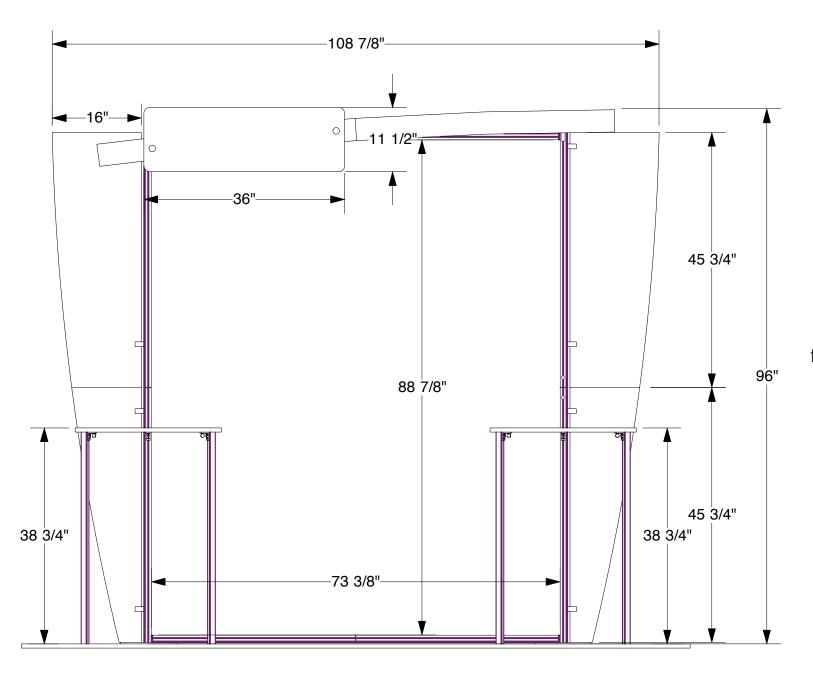

**Backwall Graphic Size with Bleed:** 

75.375"W x 90.875"H

Final Backwall Graphic Size: 73.375"W x 88.875"H

Wing Size (2): 16"W x 45.75"H

Header Size: 36"W x 11.5"H