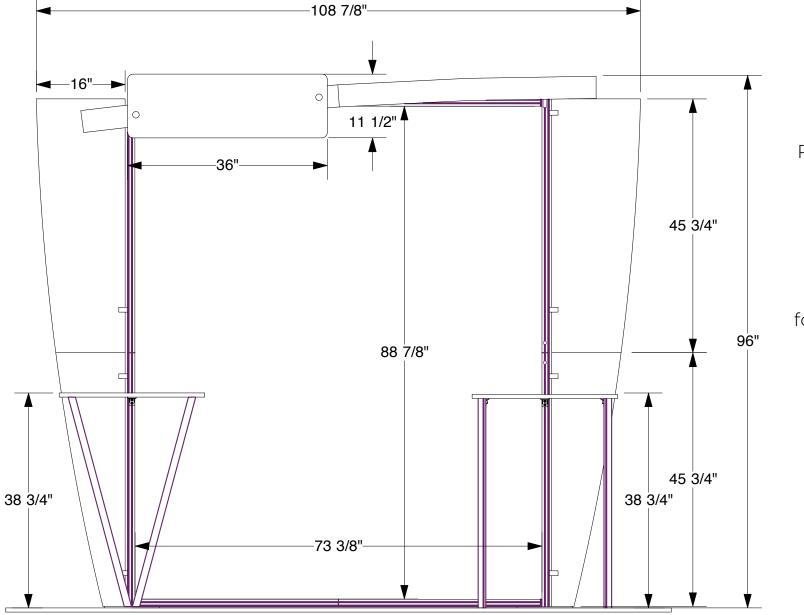

Backwall Graphic Size with Bleed: 75.375"W x 90.875"H

Final Backwall Graphic Size: 73.375"W x 88.875"H

**Wing Size (2):** 16"W x 45.75"H

Header Size: 36"W x 11.5"H

Note: All graphics must be built with a resolution of at least 100 DPI at the full graphic layout size. All graphics must be created in CMYK color mode to ensure optimal color matching. If specific color matching needs are essential, you MUST provide a PMS color and request a test strip (hard copy proof) or we cannot guarantee exact color matching. This will add 4+ days to your production schedule, but will ensure a match closest to your preferred color. Make sure to flatten all images (if working in Photoshop) and outline all text (if working in Illustrator) to ensure nothing is lost. Be aware of all viewable areas and guides that may cut your graphic off. Production will not begin until final approval of E-proof is received.