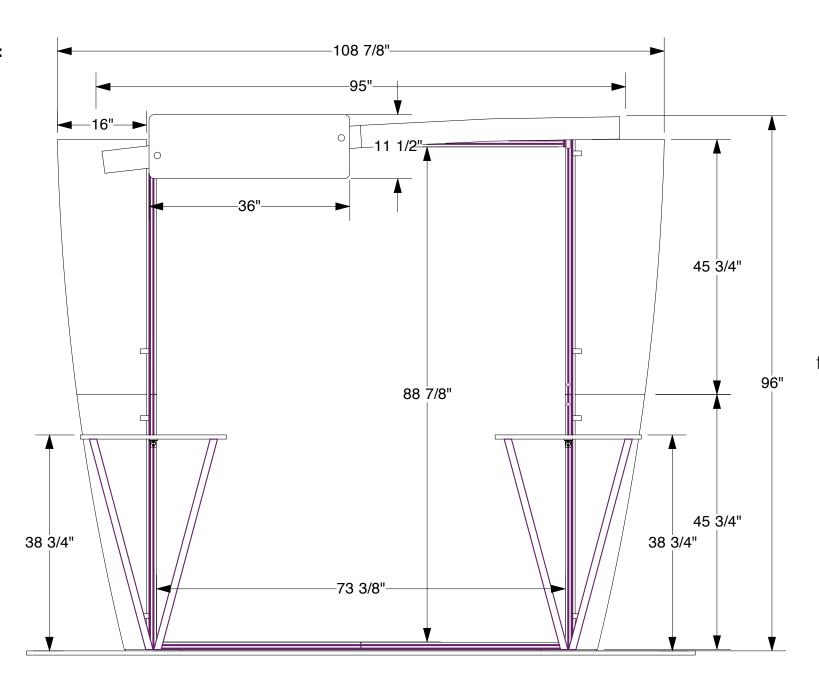

**Backwall Graphic Size with Bleed:** 

75.375"W x 90.875"H

Final Backwall Graphic Size: 73.375"W x 88.875"H

Wing Size (2):

16"W x 45.75"H

**Header Size:** 

36"W x 11.5"H