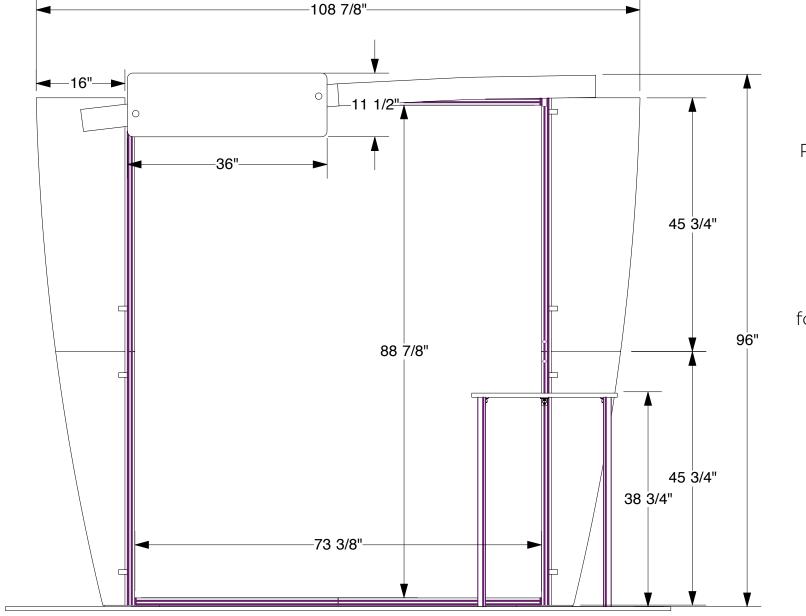

Backwall Graphic Size with Bleed: 75.375"W × 90.875"H Final Backwall Graphic Size:

73.375"W x 88.875"H

**Wing Size (2):** 16"W x 45.75"H

Header Size: 36"W x 11.5"H

Note: All graphics must be built with a resolution of at least 100 DPI at the full graphic layout size. All graphics must be created in CMYK color mode to ensure optimal color matching. If specific color matching needs are essential, you MUST provide a PMS color and request a test strip (hard copy proof) or we cannot guarantee exact color matching. This will add 4+ days to your production schedule, but will ensure a match closest to your preferred color. Make sure to flatten all images (if working in Photoshop) and outline all text (if working in Illustrator) to ensure nothing is lost. Be aware of all viewable areas and guides that may cut your graphic off. Production will not begin until final approval of E-proof is received.