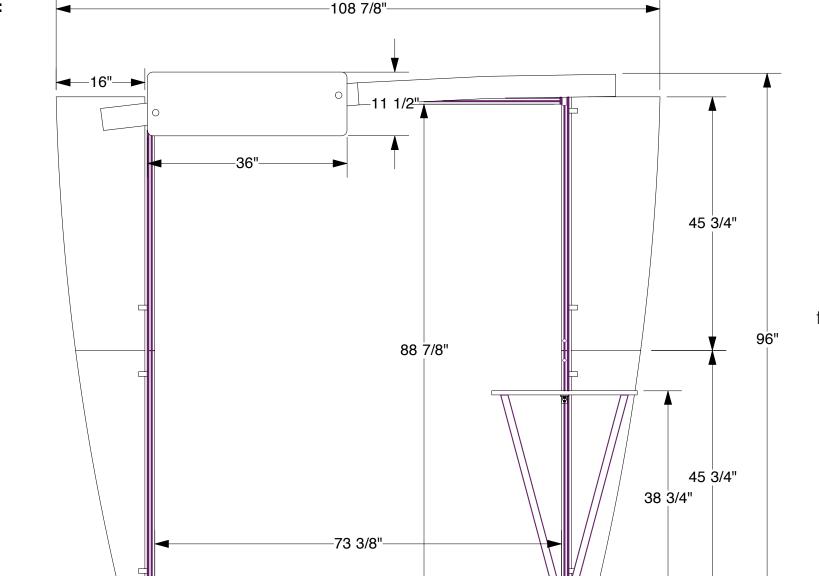

**Backwall Graphic Size with Bleed:** 

75.375"W x 90.875"H

Final Backwall Graphic Size: 73.375"W x 88.875"H

Wing Size (2):

16"W x 45.75"H

Header Size: 36"W x 11.5"H