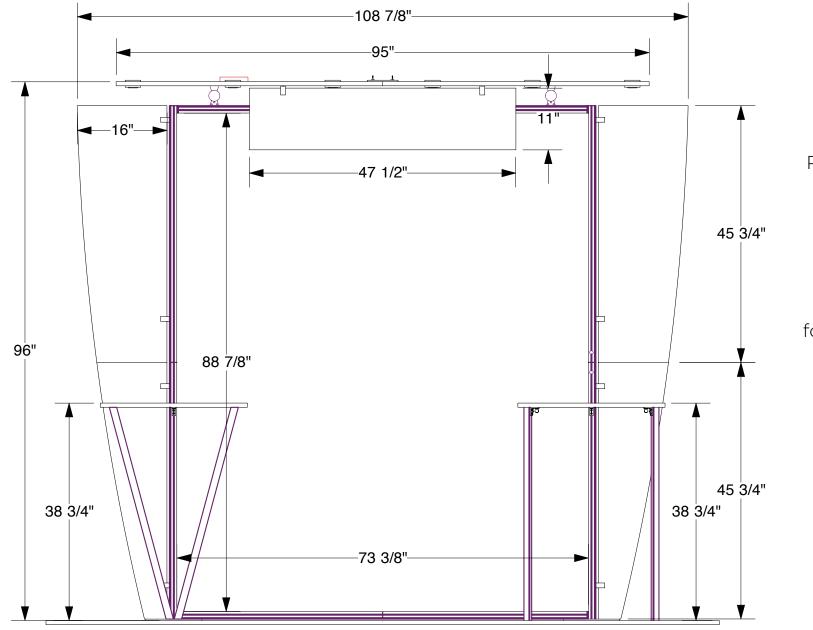

Backwall Graphic Size with Bleed: 75.375"W x 90.875"H

Final Backwall Graphic Size: 73.375"W x 88.875"H

**Wing Size (2):** 16"W x 45.75"H

Header Size: 47.5"W x 11"H

Note: All graphics must be built with a resolution of at least 100 DPI at the full graphic layout size. All graphics must be created in CMYK color mode to ensure optimal color matching. If specific color matching needs are essential, you MUST provide a PMS color and request a test strip (hard copy proof) or we cannot guarantee exact color matching. This will add 4+ days to your production schedule, but will ensure a match closest to your preferred color. Make sure to flatten all images (if working in Photoshop) and outline all text (if working in Illustrator) to ensure nothing is lost. Be aware of all viewable areas and guides that may cut your graphic off. Production will not begin until final approval of E-proof is received.