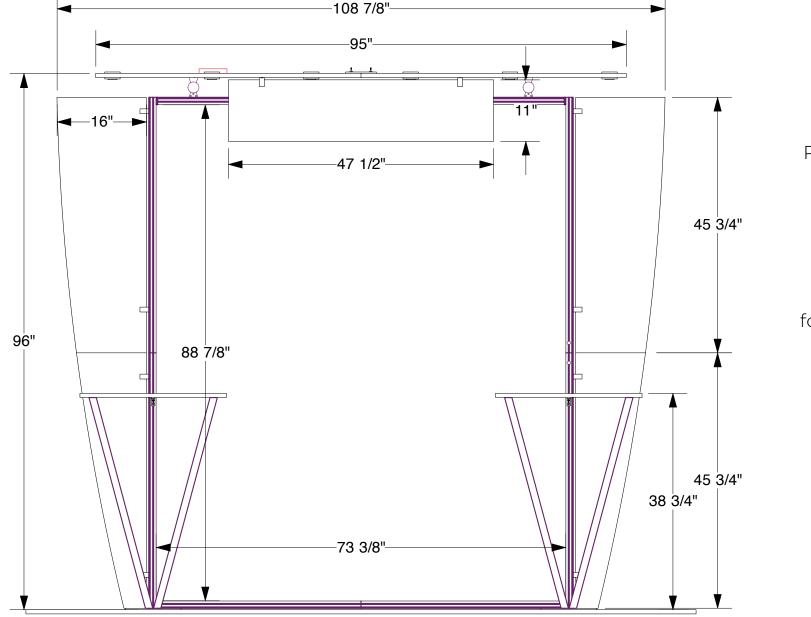

Backwall Graphic Size with Bleed: 75.375"W x 90.875"H

Final Backwall Graphic Size: 73.375"W x 88.875"H

**Wing Size (2):** 16"W x 45.75"H

Header Size: 47.5"W x 11"H

Note: All graphics must be built with a resolution of at least 100 DPI at the full graphic layout size. All graphics must be created in CMYK color mode to ensure optimal color matching. If specific color matching needs are essential, you MUST provide a PMS color and request a test strip (hard copy proof) or we cannot guarantee exact color matching. This will add 4+ days to your production schedule, but will ensure a match closest to your preferred color. Make sure to flatten all images (if working in Photoshop) and outline all text (if working in Illustrator) to ensure nothing is lost. Be aware of all viewable areas and guides that may cut your graphic off. Production will not begin until final approval of E-proof is received.