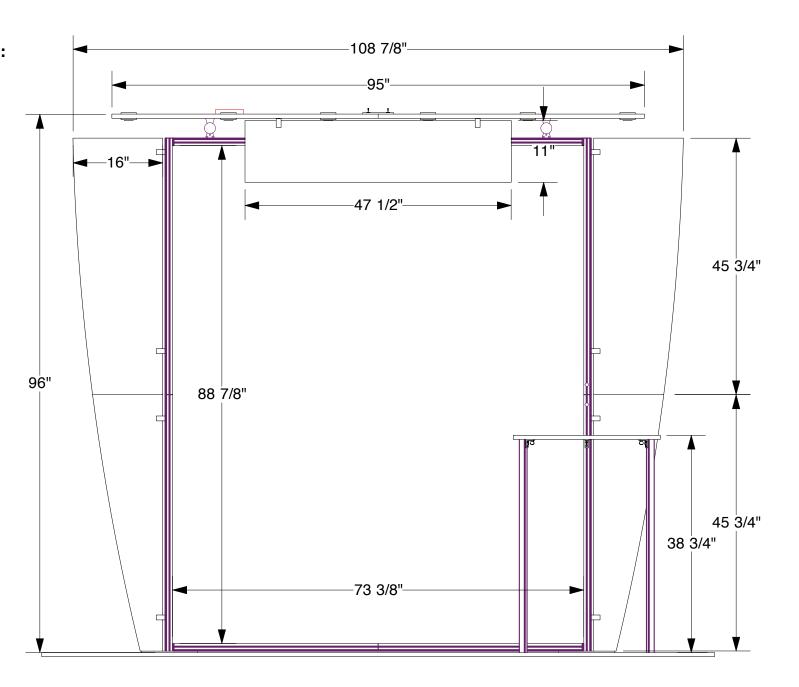

**Backwall Graphic Size with Bleed:** 

75.375"W x 90.875"H

Final Backwall Graphic Size: 73.375"W x 88.875"H

Wing Size (2): 16"W x 45.75"H

Header Size: 47.5"W x 11"H