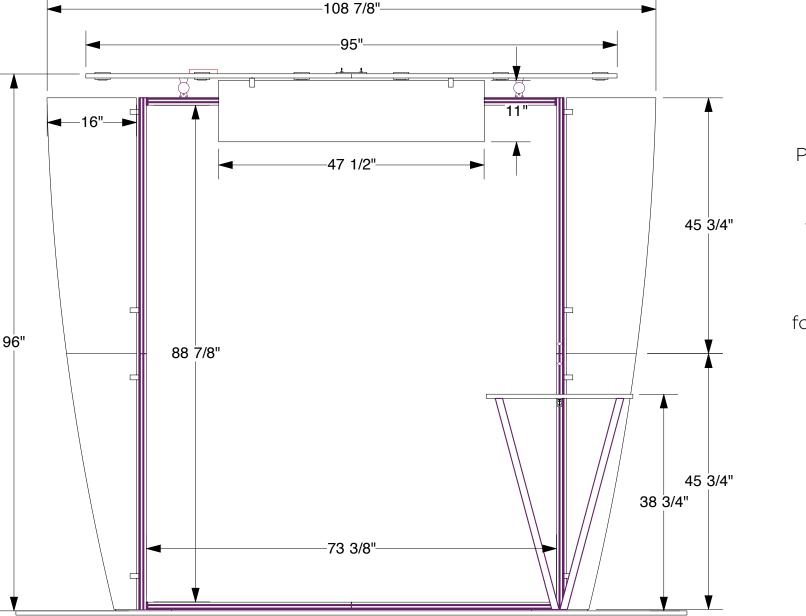

Backwall Graphic Size with Bleed: 75.375"W x 90.875"H

Final Backwall Graphic Size: 73.375"W x 88.875"H

**Wing Size (2):** 16"W x 45.75"H

Header Size: 47.5"W x 11"H

Note: All graphics must be built with a resolution of at least 100 DPI at the full graphic layout size. All graphics must be created in CMYK color mode to ensure optimal color matching. If specific color matching needs are essential, you MUST provide a PMS color and request a test strip (hard copy proof) or we cannot guarantee exact color matching. This will add 4+ days to your production schedule, but will ensure a match closest to your preferred color. Make sure to flatten all images (if working in Photoshop) and outline all text (if working in Illustrator) to ensure nothing is lost. Be aware of all viewable areas and guides that may cut your graphic off. Production will not begin until final approval of E-proof is received.