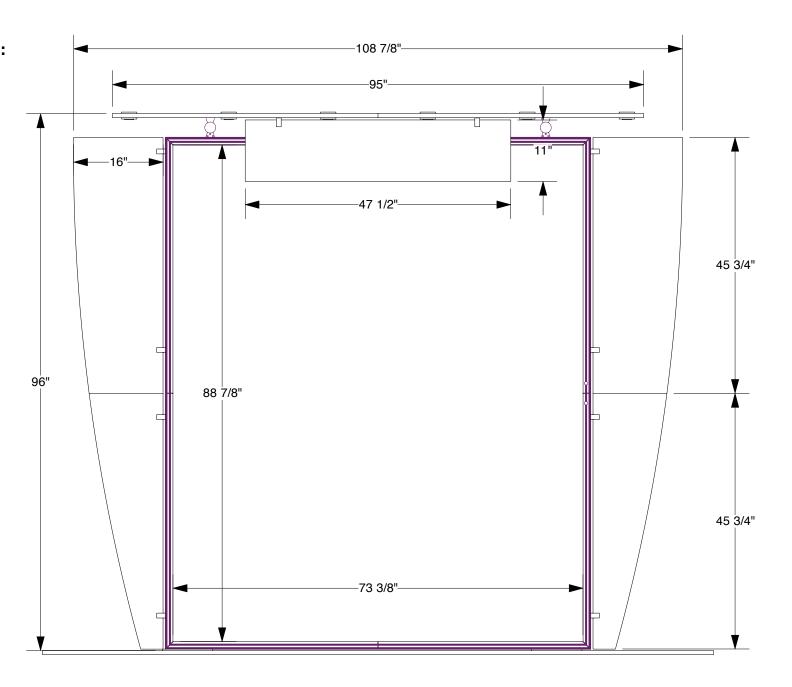

**Backwall Graphic Size with Bleed:** 

75.375"W x 90.875"H

Final Backwall Graphic Size: 73.375"W x 88.875"H

Wing Size (2): 16"W x 45.75"H

Header Size: 47.5"W x 11"H