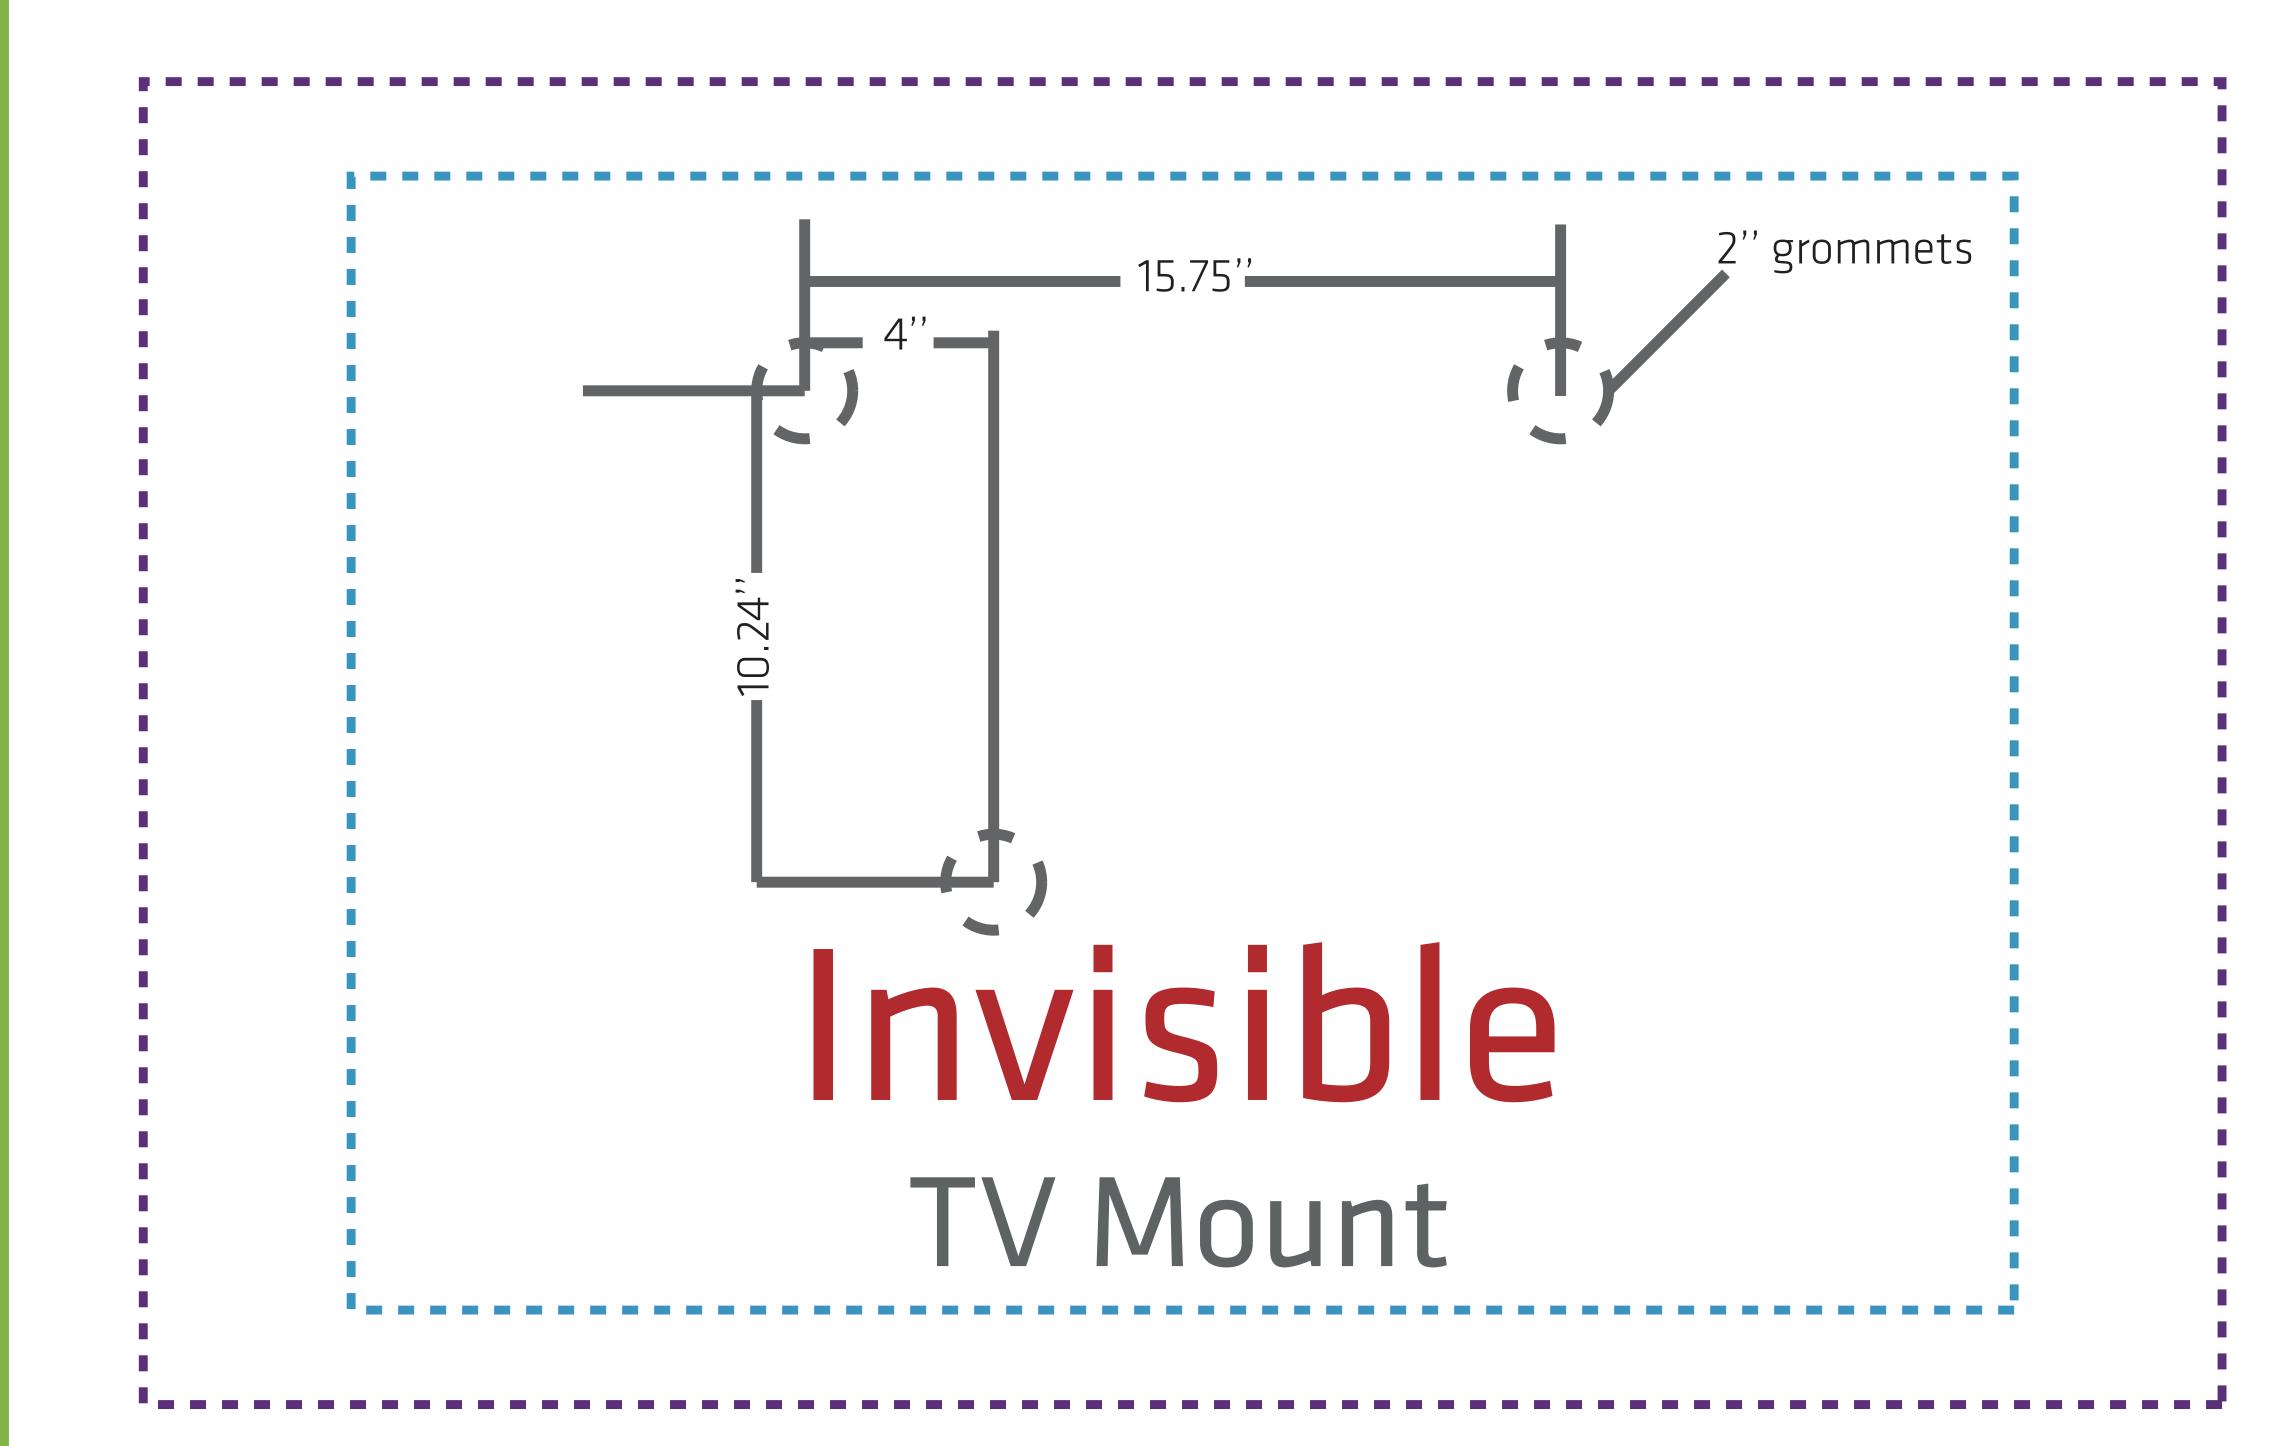

## WLM-2000E Tension Fabric Wall Display

Graphic Size

1448mm w x 2260mm h(57" w x 88.9" h)

Keep text and important images inside of green line.

Graphic Size with Bleed

1548mm w x 2320mm h(61" w x 91.3" h)

TV Mount
Keep text and important images
Outside of purple or blue line.
32" TV Area
34.6"w x 23.6"h

40" TV Area
43.3"w x 27.6"h

40" TV Area
43.3"w x 27.6"h

- CMYK color
- Resolutions must be 72-125 ppi
- All fonts must be created to outlines

Embed all images in final document
 Save final document as PDF for print
 \*When using 22L & 22R please allow for 3.5" of graphic overlap

when connecting multiple panels.

Invisible

TV Mount

\_\_\_\_\_\_



## WLM-2000F Tension Fabric Wall Display

when connecting multiple panels.



## WLM-2000A-

Keep text and important images insid