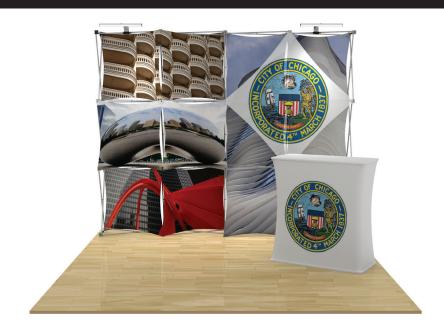

## 3D Snap 4x3 Display Kit • 3DSNAP4X3-5

Single-Sided Graphic

| Product Specifications |                      |
|------------------------|----------------------|
| Display Dimensions     | 10'w x 7.5'h x 14"d  |
| Weight                 | 38 lbs.              |
| Case Dimensions        | 20"w x 39"h x 13"d   |
| Counter Dimensions     | 38"w x 38"h x 18.5"d |
| Case/Counter Weight    | 24 lbs.              |
| Box Dimensions         | 20"w x 40"h x 14"d   |

## **About This Product**

Our 3D Snap Series reinforce your everevolving branding with interchangeable graphic panels. Fabric panels attach to portable, lightweight frames in endless configurations.

Shipped with the fabric skins fully attached—the portable, lightweight display sets up in minutes. Graphics can be changed out in a snap—instantly refreshing your 3D display. Unique frames make use of super-strong magnets instead of hooks, making disassembly even easier.

## **Package Includes**

- (1) Skin P
- (2) Skin M
- (6) Skin B
- (1) 4 x 3 aluminum frame 10' x 7.5'
- (1) Case with dye-sublimation graphic wrap
- (2) LED lights