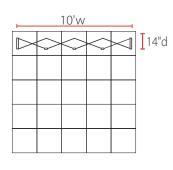

## 3D Snap 4x3 Display Kit • 3DSNAP4X3-5

Single-Sided Graphic

| Product Specifications |                      |
|------------------------|----------------------|
| Display Dimensions     | 10'w x 7.5'h x 14"d  |
| Weight                 | 38 lbs.              |
| Case Dimensions        | 20"w x 39"h x 13"d   |
| Counter Dimensions     | 38"w x 38"h x 18.5"d |
| Case/Counter Weight    | 24 lbs.              |
| Box Dimensions         | 20"w x 40"h x 14"d   |

Side View