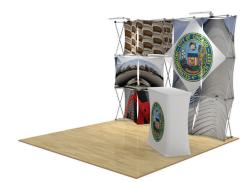

## 3D Snap 4x3 Display Kit • 3DSNAP4X3-5

Single-Sided Graphic

| Product Specifications |                      |
|------------------------|----------------------|
| Display Dimensions     | 10'w x 7.5'h x 14"d  |
| Weight                 | 38 lbs.              |
| Case Dimensions        | 20"w x 39"h x 13"d   |
| Counter Dimensions     | 38"w x 38"h x 18.5"d |
| Case/Counter Weight    | 24 lbs.              |
| Box Dimensions         | 20"w x 40"h x 14"d   |

## **About This Product**

Our 3D Snap Series reinforce your everevolving branding with interchangeable graphic panels. Fabric panels attach to portable, lightweight frames in endless configurations.

Shipped with the fabric skins fully attached—the portable, lightweight display sets up in minutes. Graphics can be changed out in a snap—instantly refreshing your 3D display. Unique frames make use of super-strong magnets instead of hooks, making disassembly even easier.

## **Package Includes**

- (1) Skin P
- (2) Skin M
- (6) Skin B
- (1) 4 x 3 aluminum frame 10' x 7.5'
- (1) Case with dye-sublimation graphic wrap
- (2) LED lights