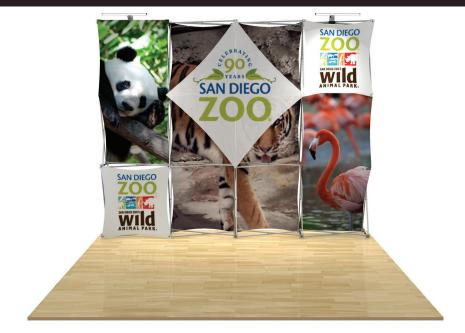

## 3D Snap 4x3 Display • 3DSNAP4X3-2

Single-Sided Graphic

| Product Specifications |                      |
|------------------------|----------------------|
| Display Dimensions     | 10'w x 7.5'h x 14"d  |
| Weight                 | 38 lbs.              |
| Case Dimensions        | 20"w x 39"h x 13"d   |
| Counter Dimensions     | 38"w x 38"h x 18.5"d |
| Case/Counter Weight    | 24 lbs.              |
| Box Dimensions         | 20"w x 40"h x 14"d   |

## **About This Product**

Our 3D Snap Series reinforce your everevolving branding with interchangeable graphic panels. Fabric panels attach to portable, lightweight frames in endless configurations.

Shipped with the fabric skins fully attached—the portable, lightweight display sets up in minutes. Graphics can be changed out in a snap—instantly refreshing your 3D display. Unique frames make use of super-strong magnets instead of hooks, making disassembly even easier.

Package Includes

- (1) Skin P
- (2) Skin L
- (2) Skin G
- (2) Skin A
- (2) White LED lights
- (1) 4x3 aluminum frame 10' x 7.5'
- (1) Case to counter conversion kit with graphic cover.