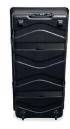

Package Includes

- (1) Skin P
- (2) Skin L
- (2) Skin G
- (2) Skin A
- (2) White LED lights
- (1) 4x3 aluminum frame 10' x 7.5'
- (1) Case to counter conversion kit with graphic cover.