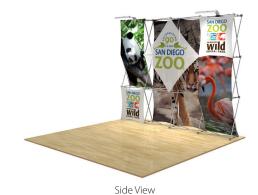

## 3D Snap 4x3 Display • 3DSNAP4X3-2

Single-Sided Graphic

| Product Specifications |                      |
|------------------------|----------------------|
| Display Dimensions     | 10'w x 7.5'h x 14"d  |
| Weight                 | 38 lbs.              |
| Case Dimensions        | 20"w x 39"h x 13"d   |
| Counter Dimensions     | 38"w x 38"h x 18.5"d |
| Case/Counter Weight    | 24 lbs.              |
| Box Dimensions         | 20"w x 40"h x 14"d   |