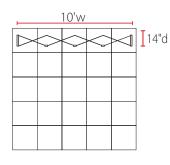

## 3D Snap 4x3 Display • 3DSNAP4X3-2

Single-Sided Graphic

| Product Specifications |                      |
|------------------------|----------------------|
| Display Dimensions     | 10'w x 7.5'h x 14"d  |
| Weight                 | 38 lbs.              |
| Case Dimensions        | 20"w x 39"h x 13"d   |
| Counter Dimensions     | 38"w x 38"h x 18.5"d |
| Case/Counter Weight    | 24 lbs.              |
| Box Dimensions         | 20"w x 40"h x 14"d   |