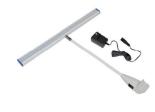

Package Includes

- (1) Skin P
- (2) Skin L
- (2) Skin G
- (2) Skin A
- (2) White LED lights
- (1) 4x3 aluminum frame 10' x 7.5'
- (1) Case to counter conversion kit with graphic cover.