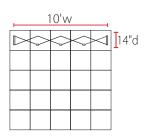

## 3D Snap 4x3 Display • 3DSNAP4X3-1

Single-Sided Graphic

| Product Specifications |                      |
|------------------------|----------------------|
| Display Dimensions     | 10'w x 7.5'h x 14"d  |
| Weight                 | 38 lbs.              |
| Case Dimensions        | 20"w x 39"h x 13"d   |
| Counter Dimensions     | 38"w x 38"h x 18.5"d |
| Case/Counter Weight    | 24 lbs.              |
| Box Dimensions         | 20"w x 40"h x 14"d   |

Aerial view of 10' x 10' space

Side View