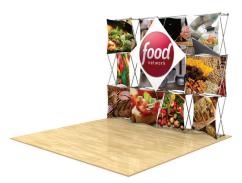

## 3D Snap 4x3 Display • 3DSNAP4X3-1

Single-Sided Graphic

| Product Specifications |                      |
|------------------------|----------------------|
| Display Dimensions     | 10'w x 7.5'h x 14"d  |
| Weight                 | 38 lbs.              |
| Case Dimensions        | 20"w x 39"h x 13"d   |
| Counter Dimensions     | 38"w x 38"h x 18.5"d |
| Case/Counter Weight    | 24 lbs.              |
| Box Dimensions         | 20"w x 40"h x 14"d   |

## **About This Product**

Our 3D Snap Series reinforce your everevolving branding with interchangeable graphic panels. Fabric panels attach to portable, lightweight frames in endless configurations.

Shipped with the fabric skins fully attached—the portable, lightweight display sets up in minutes. Graphics can be changed out in a snap—instantly refreshing your 3D display. Unique frames make use of super-strong magnets instead of hooks, making disassembly even easier.

## **Package Includes**

- (1) Skin P
- (4) Skin B
- (4) Skin D
- (2) Skin F
- (2) White LED lights
- (1) 4x3 aluminum frame 10' x 7.5'
- (1) Case to counter conversion kit with graphic cover.