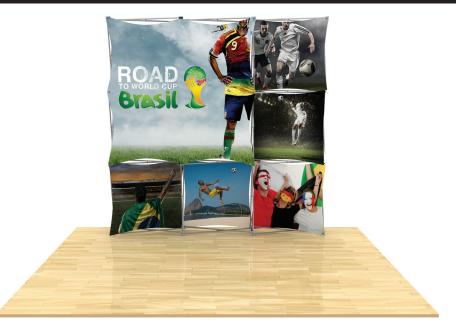

## 3D Snap 3x3 Display • 3DSNAP3X3-5

## Single-Sided Graphic

| Product Specifications |                      |
|------------------------|----------------------|
| Display Dimensions     | 7.5'w x 7.5'h x 14"d |
| Weight                 | 31 lbs.              |
| Case Dimensions        | 20"w x 39"h x 13"d   |
| Counter Dimensions     | 38"w x 38"h x 18.5"d |
| Case/Counter Weight    | 24 lbs.              |
| Box Dimensions         | 20"w x 40"h x 14"d   |

## **About This Product**

Our 3D Snap Series reinforce your everevolving branding with interchangeable graphic panels. Fabric panels attach to portable, lightweight frames in endless configurations.

Shipped with the fabric skins fully attached—the portable, lightweight display sets up in minutes. Graphics can be changed out in a snap—instantly refreshing your 3D display. Unique frames make use of super-strong magnets instead of hooks, making disassembly even easier.