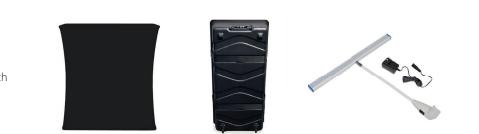

5"d |
| Case/Counter Weight    | 24 lbs.              |
| Box Dimensions         | 20"w x 40"h x 14"d   |



## **About This Product**

Our 3D Snap Series reinforce your everevolving branding with interchangeable graphic panels. Fabric panels attach to portable, lightweight frames in endless configurations.

Shipped with the fabric skins fully attached—the portable, lightweight display sets up in minutes. Graphics can be changed out in a snap—instantly refreshing your 3D display. Unique frames make use of super-strong magnets instead of hooks, making disassembly even easier.





Aerial view of 10' x 10' space

Side View

(1) Skin A
(4) Skin D
(1) Skin O
(2) White LED lights
(1) 3 x 3 aluminum frame - 7.5' x 7.5'
(1) Case to counter conversion kit with graphic cover.

## Package Includes



**Optional Items**