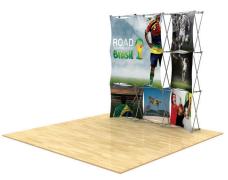

## 3D Snap 3x3 Display • 3DSNAP3X3-5

## Single-Sided Graphic

| Product Specifications |                      |
|------------------------|----------------------|
| Display Dimensions     | 7.5'w x 7.5'h x 14"d |
| Weight                 | 31 lbs.              |
| Case Dimensions        | 20"w x 39"h x 13"d   |
| Counter Dimensions     | 38"w x 38"h x 18.5"d |
| Case/Counter Weight    | 24 lbs.              |
| Box Dimensions         | 20"w x 40"h x 14"d   |

## **About This Product**

Our 3D Snap Series reinforce your everevolving branding with interchangeable graphic panels. Fabric panels attach to portable, lightweight frames in endless configurations.

Shipped with the fabric skins fully attached—the portable, lightweight display sets up in minutes. Graphics can be changed out in a snap—instantly refreshing your 3D display. Unique frames make use of super-strong magnets instead of hooks, making disassembly even easier.