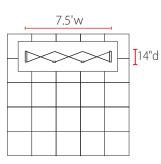

## Single-Sided Graphic

| Product Specifications |                      |
|------------------------|----------------------|
| Display Dimensions     | 7.5'w x 7.5'h x 14"d |
| Weight                 | 31 lbs.              |
| Case Dimensions        | 20"w x 39"h x 13"d   |
| Counter Dimensions     | 38"w x 38"h x 18.5"d |
| Case/Counter Weight    | 24 lbs.              |
| Box Dimensions         | 20"w x 40"h x 14"d   |

Aerial view of 10' x 10' space

Side View

(1) Skin A
(4) Skin D
(1) Skin O
(2) White LED lights
(1) 3 x 3 aluminum frame - 7.5' x 7.5'
(1) Case to counter conversion kit with graphic cover.