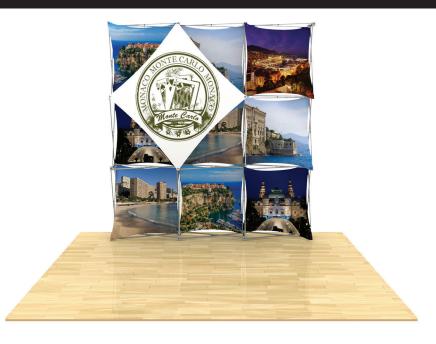

## 3D Snap 3x3 Display • 3DSNAP3X3-3

## Single-Sided Graphic

| Product Specifications |                         |
|------------------------|-------------------------|
| Display Dimensions     | 7.5'w x 7.5'h x 14"d    |
| Weight                 | 31 lbs.                 |
| Case Dimensions        | 20"w x 39"h x 13"d      |
| Counter Dimensions     | 38" w x 38" h x 18.5" d |
| Case/Counter Weight    | 24 lbs.                 |
| Box Dimensions         | 20"w x 40"h x 14"d      |

## **About This Product**

Our 3D Snap Series reinforce your everevolving branding with interchangeable graphic panels. Fabric panels attach to portable, lightweight frames in endless configurations.

Shipped with the fabric skins fully attached—the portable, lightweight display sets up in minutes. Graphics can be changed out in a snap—instantly refreshing your 3D display. Unique frames make use of super-strong magnets instead of hooks, making disassembly even easier.

## Package Includes

Aerial view of 10' x 10' space

(4) Skin A
(1) Skin B
(3) Skin C
(1) Skin D
(1) Skin P
(2) White LED lights
(1) 3 x 3 aluminum frame - 7.5' x 7.5'
(1) Case to counter conversion kit with graphic cover.