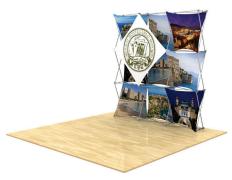

## 3D Snap 3x3 Display • 3DSNAP3X3-3

## Single-Sided Graphic

| Product Specifications |                         |
|------------------------|-------------------------|
| Display Dimensions     | 7.5'w x 7.5'h x 14"d    |
| Weight                 | 31 lbs.                 |
| Case Dimensions        | 20"w x 39"h x 13"d      |
| Counter Dimensions     | 38" w x 38" h x 18.5" d |
| Case/Counter Weight    | 24 lbs.                 |
| Box Dimensions         | 20"w x 40"h x 14"d      |

## **About This Product**

Our 3D Snap Series reinforce your everevolving branding with interchangeable graphic panels. Fabric panels attach to portable, lightweight frames in endless configurations.

Shipped with the fabric skins fully attached—the portable, lightweight display sets up in minutes. Graphics can be changed out in a snap—instantly refreshing your 3D display. Unique frames make use of super-strong magnets instead of hooks, making disassembly even easier.

## Package Includes

Aerial view of 10' x 10' space

(4) Skin A
(1) Skin B
(3) Skin C
(1) Skin D
(1) Skin P
(2) White LED lights
(1) 3 x 3 aluminum frame - 7.5' x 7.5'
(1) Case to counter conversion kit with graphic cover.