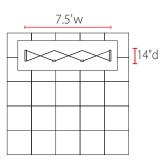

## Single-Sided Graphic

| Product Specifications |                         |
|------------------------|-------------------------|
| Display Dimensions     | 7.5'w x 7.5'h x 14"d    |
| Weight                 | 31 lbs.                 |
| Case Dimensions        | 20"w x 39"h x 13"d      |
| Counter Dimensions     | 38" w x 38" h x 18.5" d |
| Case/Counter Weight    | 24 lbs.                 |
| Box Dimensions         | 20"w x 40"h x 14"d      |

Side View