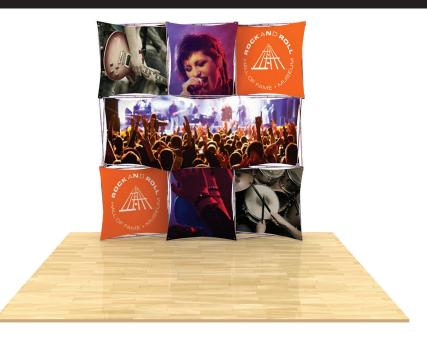

## 3D Snap 3x3 Display • 3DSNAP3X3-2

## Single-Sided Graphic

| Product Specifications |                         |
|------------------------|-------------------------|
| Display Dimensions     | 7.5'w x 7.5'h x 14"d    |
| Weight                 | 31 lbs.                 |
| Case Dimensions        | 20"w x 39"h x 13"d      |
| Counter Dimensions     | 38" w x 38" h x 18.5" d |
| Case/Counter Weight    | 24 lbs.                 |
| Box Dimensions         | 20"w x 40"h x 14"d      |

## **About This Product**

Our 3D Snap Series reinforce your everevolving branding with interchangeable graphic panels. Fabric panels attach to portable, lightweight frames in endless configurations.

Shipped with the fabric skins fully attached—the portable, lightweight display sets up in minutes. Graphics can be changed out in a snap—instantly refreshing your 3D display. Unique frames make use of super-strong magnets instead of hooks, making disassembly even easier.