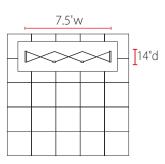

## Single-Sided Graphic

| Product Specifications |                         |
|------------------------|-------------------------|
| Display Dimensions     | 7.5'w x 7.5'h x 14"d    |
| Weight                 | 31 lbs.                 |
| Case Dimensions        | 20"w x 39"h x 13"d      |
| Counter Dimensions     | 38" w x 38" h x 18.5" d |
| Case/Counter Weight    | 24 lbs.                 |
| Box Dimensions         | 20"w x 40"h x 14"d      |

Side View

Aerial view of 10' x 10' space

**Package Includes** 

**Optional Items**