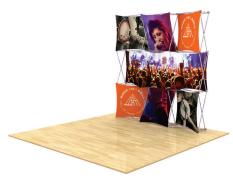

## 3D Snap 3x3 Display • 3DSNAP3X3-2

## **About This Product**

Our 3D Snap Series reinforce your everevolving branding with interchangeable graphic panels. Fabric panels attach to portable, lightweight frames in endless configurations.

Shipped with the fabric skins fully attached—the portable, lightweight display sets up in minutes. Graphics can be changed out in a snap—instantly refreshing your 3D display. Unique frames make use of super-strong magnets instead of hooks, making disassembly even easier.