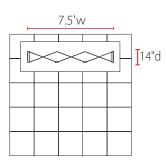

## Single-Sided Graphic

| Product Specifications |                         |
|------------------------|-------------------------|
| Display Dimensions     | 7.5'w x 7.5'h x 14"d    |
| Weight                 | 31 lbs.                 |
| Case Dimensions        | 20"w x 39"h x 13"d      |
| Counter Dimensions     | 38" w x 38" h x 18.5" d |
| Case/Counter Weight    | 24 lbs.                 |
| Box Dimensions         | 20"w x 40"h x 14"d      |

Aerial view of 10' x 10' space

Side View