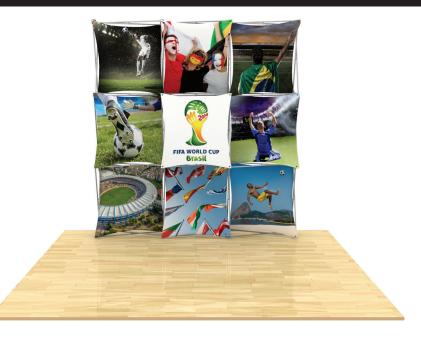

## 3D Snap 3x3 Display • 3DSNAP3X3-1

## Single-Sided Graphic

| Product Specifications |                         |
|------------------------|-------------------------|
| Display Dimensions     | 7.5'w x 7.5'h x 14"d    |
| Weight                 | 31 lbs.                 |
| Case Dimensions        | 20"w x 39"h x 13"d      |
| Counter Dimensions     | 38" w x 38" h x 18.5" d |
| Case/Counter Weight    | 24 lbs.                 |
| Box Dimensions         | 20"w x 40"h x 14"d      |

## About This Product

Our 3D Snap Series reinforce your everevolving branding with interchangeable graphic panels. Fabric panels attach to portable, lightweight frames in endless configurations.

Shipped with the fabric skins fully attached—the portable, lightweight display sets up in minutes. Graphics can be changed out in a snap—instantly refreshing your 3D display. Unique frames make use of super-strong magnets instead of hooks, making disassembly even easier.