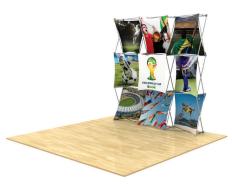

## 3D Snap 3x3 Display • 3DSNAP3X3-1

## About This Product

Our 3D Snap Series reinforce your everevolving branding with interchangeable graphic panels. Fabric panels attach to portable, lightweight frames in endless configurations.

Shipped with the fabric skins fully attached—the portable, lightweight display sets up in minutes. Graphics can be changed out in a snap—instantly refreshing your 3D display. Unique frames make use of super-strong magnets instead of hooks, making disassembly even easier.