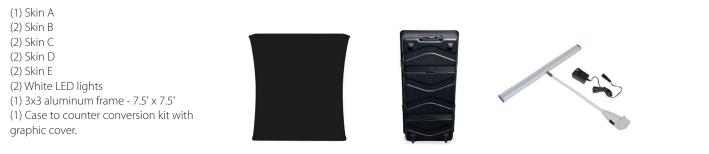

| 31 lbs.                 |
| Case Dimensions        | 20"w x 39"h x 13"d      |
| Counter Dimensions     | 38" w x 38" h x 18.5" d |
| Case/Counter Weight    | 24 lbs.                 |
| Box Dimensions         | 20"w x 40"h x 14"d      |



## About This Product

Our 3D Snap Series reinforce your everevolving branding with interchangeable graphic panels. Fabric panels attach to portable, lightweight frames in endless configurations.

Shipped with the fabric skins fully attached—the portable, lightweight display sets up in minutes. Graphics can be changed out in a snap—instantly refreshing your 3D display. Unique frames make use of super-strong magnets instead of hooks, making disassembly even easier.





Aerial view of 10' x 10' space

Side View

## **Package Includes**



**Optional Items**