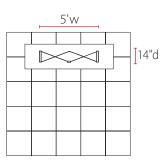

## Single-Sided Graphic

| Product Specifications |                          |
|------------------------|--------------------------|
| Display Dimensions     | 5'w x 5'h x 14"d         |
| Weight                 | 6 lbs.                   |
| Soft Case Dimensions   | 5.25"w x 32.5"h x 5.19"d |
| Box Dimensions         | 6"w x 33"h x 6"d         |

Aerial view of 10' x 10' space

Side View