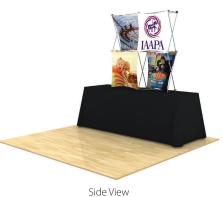

## 3D Snap 2x2 Table Top Display • 3DSNAP2X2-2

## Single-Sided Graphic

| Product Specifications |                          |
|------------------------|--------------------------|
| Display Dimensions     | 5'w x 5'h x 14"d         |
| Weight                 | 6 lbs.                   |
| Soft Case Dimensions   | 5.25"w x 32.5"h x 5.19"d |
| Box Dimensions         | 6"w x 33"h x 6"d         |

## **About This Product**

Our 3D Snap Series reinforce your everevolving branding with interchangeable graphic panels. Fabric panels attach to portable, lightweight frames in endless configurations.

Shipped with the fabric skins fully attached—the portable, lightweight display sets up in minutes. Graphics can be changed out in a snap—instantly refreshing your 3D display. Unique frames make use of super-strong magnets instead of hooks, making disassembly even easier.