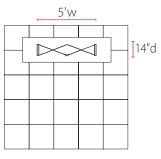

## Single-Sided Graphic

| Product Specifications |                          |
|------------------------|--------------------------|
| Display Dimensions     | 5'w x 5'h x 14"d         |
| Weight                 | 6 lbs.                   |
| Soft Case Dimensions   | 5.25"w x 32.5"h x 5.19"d |
| Box Dimensions         | 6"w x 33"h x 6"d         |

Aerial view of 10' x 10' space

Package Includes

• (2) LED Lights

(2) Skin A (2) Skin I

(1) Nylon bag

(1) 2 x 2 aluminum frame - 5' x 5'

**Optional Items** 