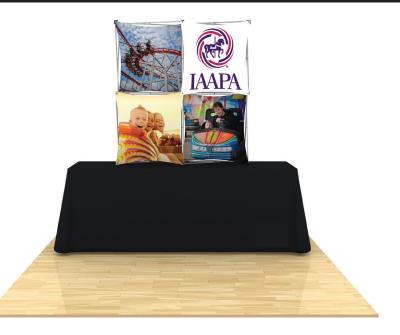

## 3D Snap 2x2 Table Top Display • 3DSNAP2X2-2

## Single-Sided Graphic

| Product Specifications |                          |
|------------------------|--------------------------|
| Display Dimensions     | 5'w x 5'h x 14"d         |
| Weight                 | 6 lbs.                   |
| Soft Case Dimensions   | 5.25"w x 32.5"h x 5.19"d |
| Box Dimensions         | 6"w x 33"h x 6"d         |

## **About This Product**

Our 3D Snap Series reinforce your everevolving branding with interchangeable graphic panels. Fabric panels attach to portable, lightweight frames in endless configurations.

Shipped with the fabric skins fully attached—the portable, lightweight display sets up in minutes. Graphics can be changed out in a snap—instantly refreshing your 3D display. Unique frames make use of super-strong magnets instead of hooks, making disassembly even easier.